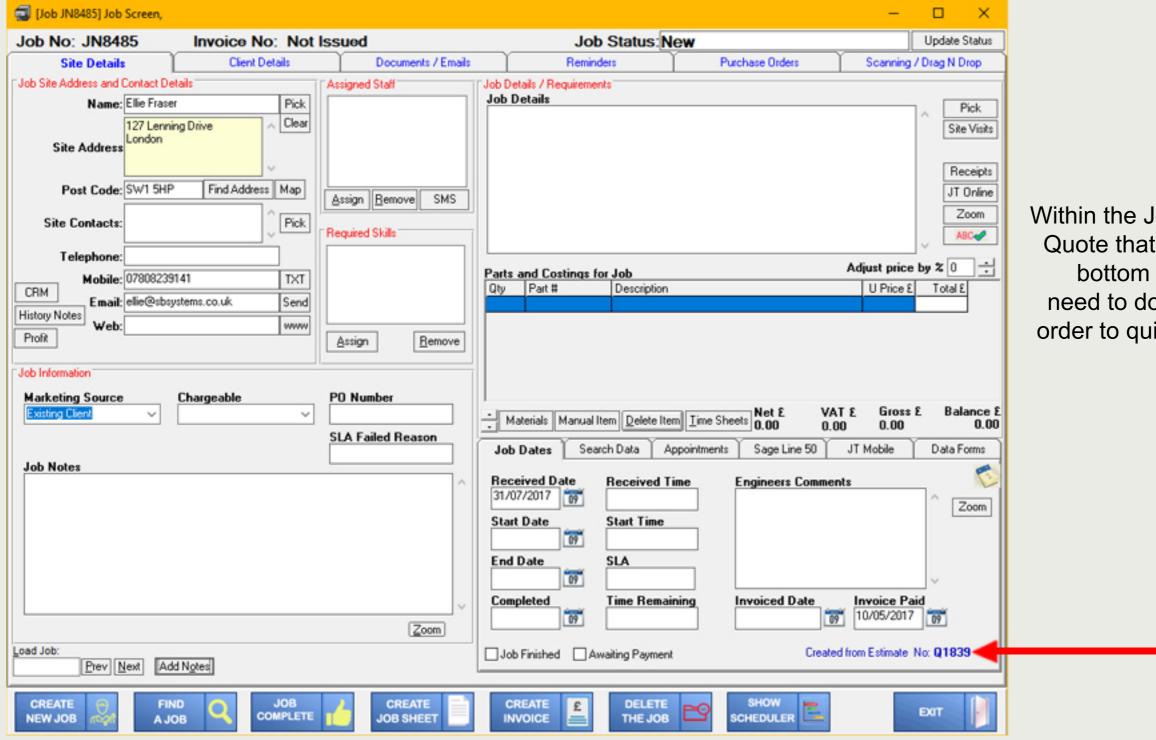

Within the Job, the Quote number of the original Quote that it relates to will be displayed in the bottom right of the screen. You will only need to double click on the Quote Number in order to quickly access the Quote from the Job.