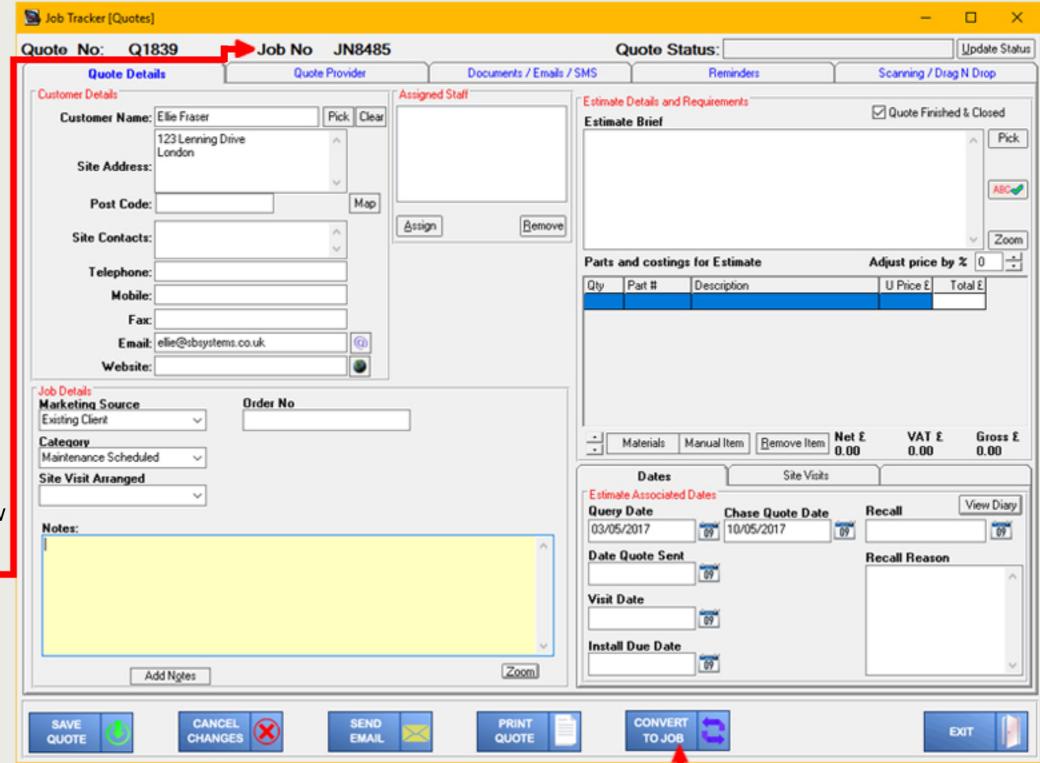

Click on 'Quotes'.

To create a Job from a Quote, within the Quote screen click the 'Convert to Job' button at the bottom of the screen.

By doing this you will link the Quote with a new corresponding Job. To quickly access the Job from the Quotes screen, right click on the Job Number which will now be displayed at the top of the screen